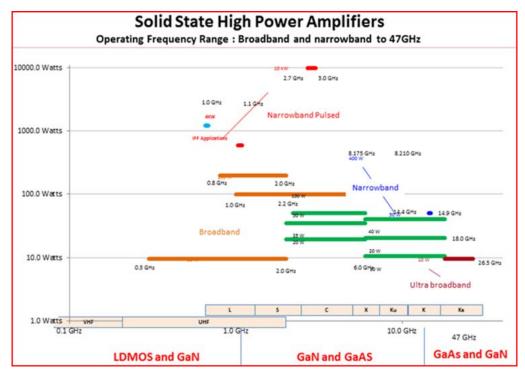

## **Solid State High Power Amplifiers**

#### Vertically integrated

MtronPTI provides High reliability, High Power Solid State Power Amplifier solutions for demanding applications. Our design and manufacturing capabilities cover 250KHz to 47GHz frequency range with power levels of 1W to 4kW for CW & Pulse application modules and over 10kW for such systems. Synergy between our engineering manufacturing- from concept, simulation, electrical & mechanical layouts to assembly & testing capabilities - allow for quick engineering & manufacturing responses to customer requests.